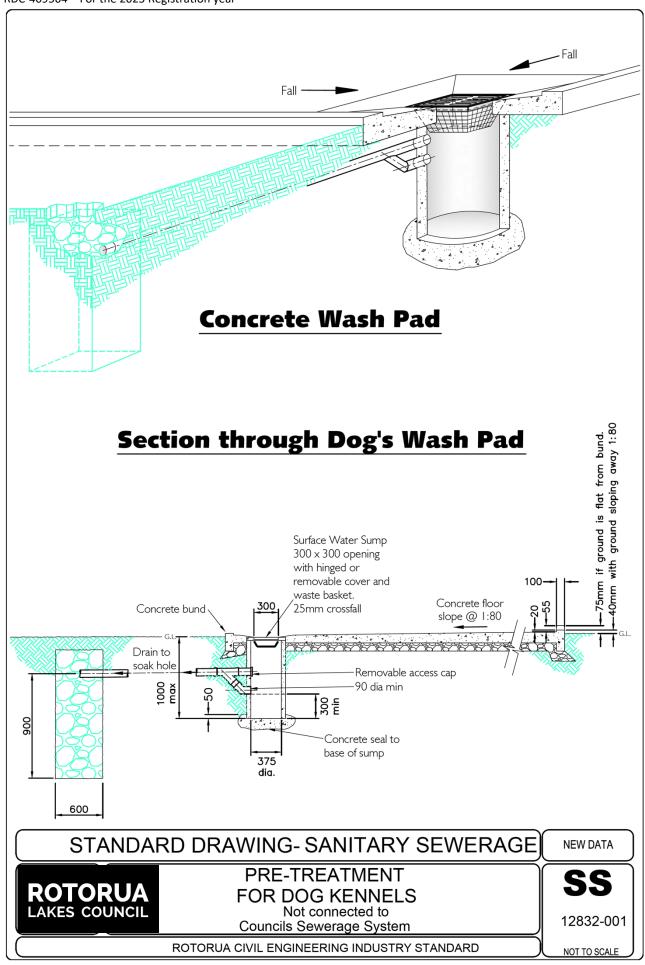

## 5. DOG KENNEL STANDARDS

The following sets out the minimum standards of housing in cases of applications to keep three or more dogs: [refer to attached standard drawing for pre-treatment of dog kennels not connected to Council's Sewerage System]

- 1. Kennels are not to be sited closer than 6 metres to a neighbouring residential building and 1 metre from any boundary of the applicant's property.
- 2. If a permanent as opposed to a moveable kennel and run is to be constructed the base area of the run must be concreted to an approved standard with a concrete nib wall around the base of the concrete pad no less than 200mm in height with adequate falls to a gully trap.
- 3. A water supply must be available in order to facilitate cleaning and the supply of fresh drinking water.
- 4. The entire kennel requires to be maintained in a sanitary condition at all times.
- 5. Dogs may be housed other than in outdoor kennels, having regard to the individual circumstances of each case, subject to any condition that may be imposed.
- 6. A building consent will be required for structures over 10 square metres.