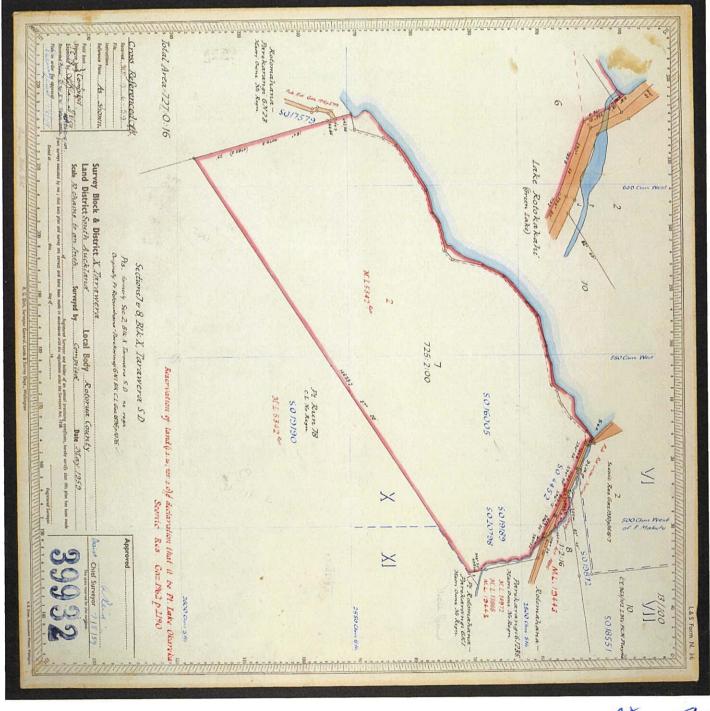

injunction restraining the commission of offences (renewed and

amended) dated 1 October 2024.

4. Annexed to this affidavit and marked "A" is a plan (Plan) identifying the

road fronting the land described as "C" in the image at paragraph 25 of

the affidavit of Wally Lee sworn 7 October 2024 filed on behalf of the first

respondent, Rotokākahi Board of Control.

5. The Plan is sourced from the Land Information New Zealand database,

Landonline.

6. The area shaded red in the Plan to the north of the road is part of the title

described as area "B" in the image at paragraph 25 of the affidavit of

Wally Lee sworn 7 October 2024, which is a scenic reserve owned by His

Majesty the King.

Signature of Deponent:

Christine Margaret Gavin